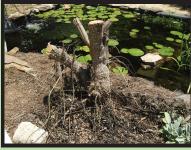

# **3.** Killing large invasive woody plants and vines

Cut Back Plant

Apply woody plant herbicide to the cambium ring layer

Dead Plant