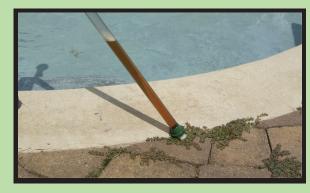

## 1. Spot Applications

Killing weeds in pavers or weeds such as dandelions in your lawn.