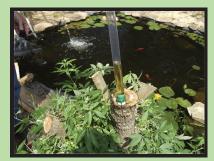

## 1. Spot Applications

Killing weeds in pavers or weeds such as dandelions in your lawn.