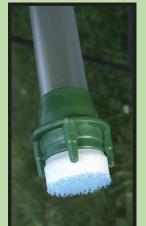

#### The WEED WAND is the:

- \* Most Surgically Precise.
- \* <u>Lightest Weight</u>, weighs only 13.6 oz. when full, holds 8 oz. (1 cup) of liquid.
- \* Most Efficient applicator, designed to kill small emerging weeds up to large evasive woody plants, using the smallest amount of herbicide needed, with no overspray.
- \* Only Applicator with its unique patented herbicide delivery system.
- \* <u>Unsurpassed Durability</u> and quality.
- \* Best Balanced, designed to be used with one hand.
- \* Easiest To Use herbicide applicator available.

#### SAVE your BACK, your MONEY and your ENVIRONMENT.

No protective clothing or equipment needed.

Safe on windy days

Replacable Applicator Tips for the Wand insures years of reliable effective use.

Guaranteed
Manufactured by T. Rose Corp
www.weedwandmagic.com
www.trosecorp.com
1-877-677-7571
U.S.A.