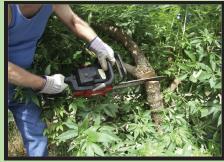

# **3.** Killing large invasive woody plants and vines

Cut Back Plant

Apply woody plant herbicide to the cambium ring layer

Dead Plant